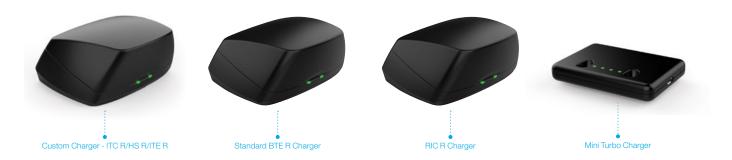

## If you are sending charger(s) only:

This applies if 1 or more charger is being sent in without the hearing aids.