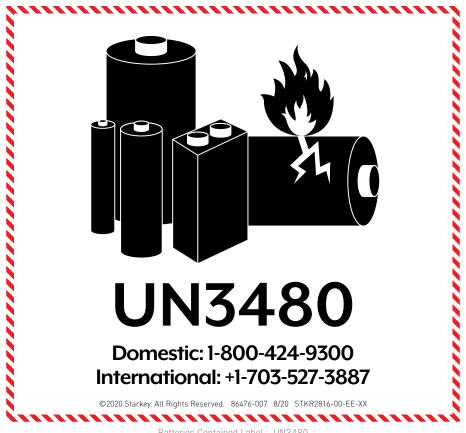

#### **Labels Needed:**

- UPS Ground Label
- Batteries Contained Label UN3480
- Lithium Ion Battery Label

Do not print

**LITHIUM ION BATTERIES -FORBIDDEN FOR** TRANSPORT ABOARD **PASSENGER AIRCRAFT** 

Do not print

#### **Printable Battery Labels**

Label needs to be printed to scale. In print menu, select "Custom Scale: 100%".

Batteries Contained Label - UN3480