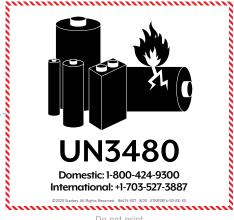

#### **Labels Needed:**

- UPS Ground Label
- Batteries Contained Label UN3480
- Lithium Ion Battery Label

Do not print

**LITHIUM ION BATTERIES -FORBIDDEN FOR** TRANSPORT ABOARD **PASSENGER AIRCRAFT** 

Do not print

#### **Printable Battery Labels**

Label needs to be printed to scale. In print menu, select "Custom Scale: 100%".

Batteries Contained Label - UN3480