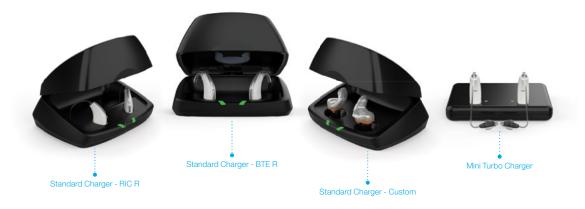

## If you are sending hearing aid(s) and charger(s):

This applies if hearing aid(s) and charger(s) are being sent with OR without 1 or more accessory.

## If you are sending 1 or more accessory:

This applies if 1 or more accessory is being sent with OR without the hearing aids. Note: If there are no hearing aids in the shipment, make sure to send any charger in a separate package.